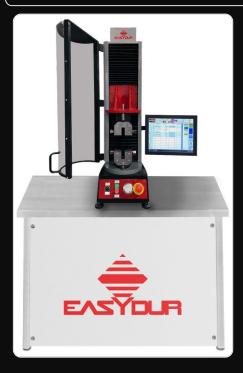

## DYNO UNIVERSAL TESTING MACHINE (10 N 5 KN)

### A MECHANICAL SOLUTION FOR

EVERY KIND OF TEST ON PLASTIC, POLYMER, RUBBER

**TENSILE (BREAK)** 