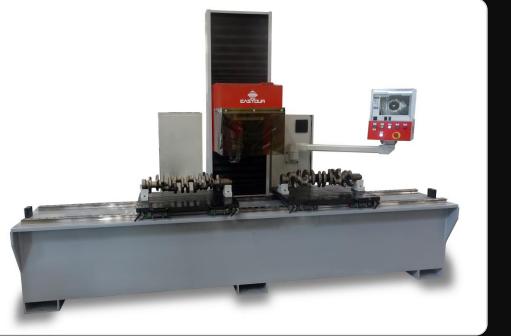

# BRAKE DISCS HARDNESS TESTER

Testing Machine expressly studied for the automotive industry, in particular to perform **indentation tests on car seats padding**.

**INDUSTRY 4.0** interfaceable with Management Software