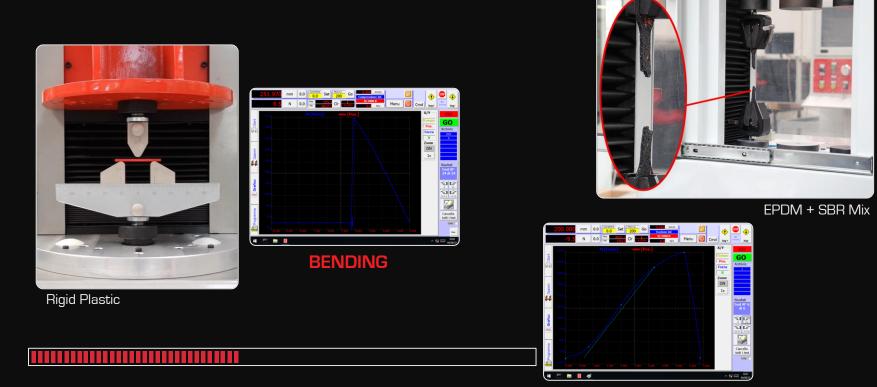

### A MECHANICAL SOLUTION FOR

EVERY KIND OF TEST ON PLASTIC, POLYMER, RUBBER

**TENSILE (BREAK)** 