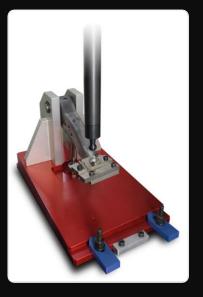

# BRAKE DISCS HARDNESS TESTER

Testing Machine expressly studied for the automotive industry, in particular to perform **indentation tests on car seats padding**.

**INDUSTRY 4.0** interfaceable with Management Software