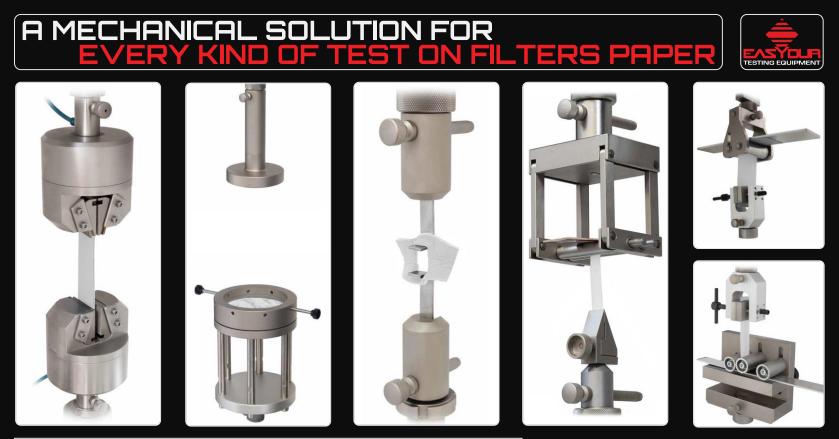

## **AUTOMOTIVE**



### WE MAKE TESTING EQUIPMENT SINCE 1985





### **APPLICATION FIELDS:**

- RAILWAY
- AEROSPACE
- AUTOMOTIVE
- DEFENSE
- METALLURGY

### WE HAVE AN HIGH-TECH SOLUTION FOR EACH AUTOMOTIVE TESTING NEED





TESTING ZONE AND MACHINE FRAME ARE 100% CUSTOMIZABLE ACCORDING TO SAMPLES CHARACTERISTICS







CUSTOM SCREW-HOLED TABLE AIMED TO ADAPT MECHANICAL HOLDINGS

## SPECIAL UTM 9-POINTS GASKET SEAL TEST











## DYNO UNIVERSAL TESTING MACHINE (10 N 5 KN)











### A MECHANICAL SOLUTION FOR

EVERY KIND OF TEST ON PLASTIC, POLYMER, RUBBER





**TENSILE (BREAK)** 



## SIDE LOAD Dyno & 3MZ (with high repeatability)



















INDUSTRY 4.0 interfaceable with Management Software



With Integrated Milling System



# WINDSHIELD TESTING MACHINE





Testing Machine expressly developed for the automotive industry, in particular to perform tests aimed to measure the resistance of windshields to pressure.



# BRAKE DISCS HARDNESS TESTER



























Testing Machine expressly studied for the automotive industry, in particular to perform **indentation tests on car seats padding**.



**INDUSTRY 4.0** interfaceable with Management Software

**Bench version available** 

# TORSION BAR COMBINED TORQUEMETER



Combined testing machine able to perform tensile, compression and torque tests.

Perfect for springs, wires, bars and tubes of var