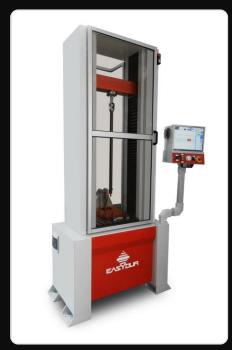

### A MECHANICAL SOLUTION FOR

EVERY KIND OF TEST ON PLASTIC, POLYMER, RUBBER

**TENSILE (BREAK)** 