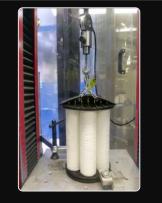

## DYNO UNIVERSAL TESTING MACHINE (10 N 5 KN)

### A MECHANICAL SOLUTION FOR

EVERY KIND OF TEST ON PLASTIC, POLYMER, RUBBER

**TENSILE (BREAK)** 