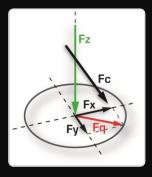

## SIDE LOAD Dyno & 3MZ (with high repeatability)

INDUSTRY 4.0 interfaceable with Management Software

With Integrated Milling System