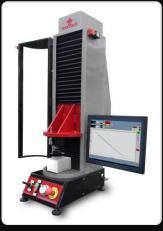

## DYNO UNIVERSAL TESTING MACHINE (10 N 5 KN)

### A MECHANICAL SOLUTION FOR

EVERY KIND OF TEST ON PLASTIC, POLYMER, RUBBER

**TENSILE (BREAK)** 