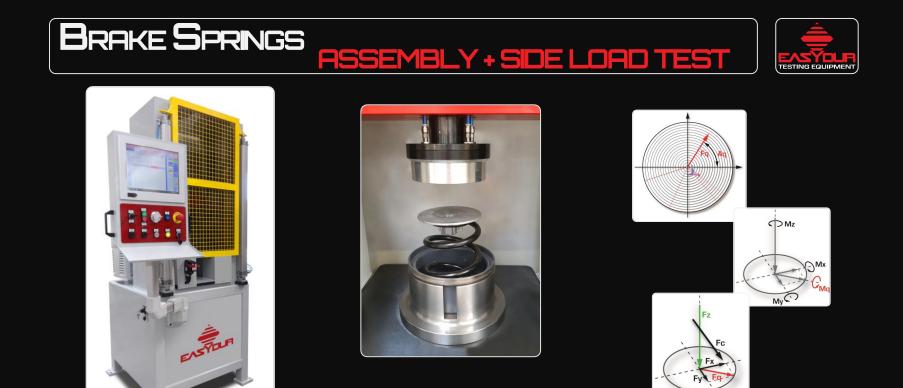

## SIDE LOAD Dyno & 3MZ (with high repeatability)

INDUSTRY 4.0 interfaceable with Management Software

With Integrated Milling System