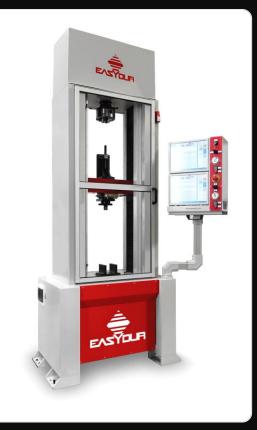

no & 3MZ (with high repeatability)



















INDUSTRY 4.0 interfaceable with Management Software



With Integrated Milling System



# WINDSHIELD TESTING MACHINE





Testing Machine expressly developed for the automotive industry, in particular to perform tests aimed to measure the resistance of windshields to pressure.



# BRAKE DISCS HARDNESS TESTER



























Testing Machine expressly studied for the automotive industry, in particular to perform **indentation tests on car seats padding**.



**INDUSTRY 4.0** interfaceable with Management Software

**Bench version available** 

# TORSION BAR COMBINED TORQUEMETER



Combined testing machine able to perform tensile, compression and torque tests.

Perfect for springs, wires, bars and tubes of various materials.



# BRAKE PEDAL TESTING MACHINE





Testing Machine specific for compression tests on brake pedals. The program is fully customizable, and the results can be exported easily.



# THANKS FOR YOUR ATTENTION!



www.easydur.com



info@easydur.com



Via Maja 5 - 21051 Arcisate (VA) - Italy Tel. +39 0332 203626 Fax +39 0332 206710