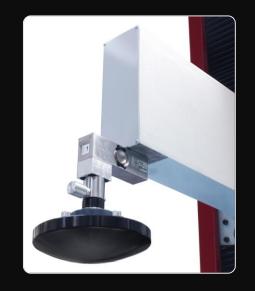

# BRAKE DISCS HARDNESS TESTER

Testing Machine expressly studied for the automotive industry, in particular to perform **indentation tests on car seats padding**.

**INDUSTRY 4.0** interfaceable with Management Software

**Bench version available** 