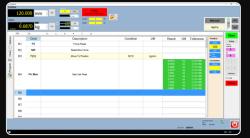

## SIDE LOAD Dyno & 3MZ (with high repeatability)

INDUSTRY 4.0 interfaceable with Management Software

With Integrated Milling System