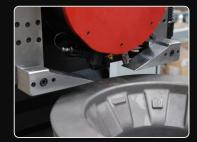

# BRAKE DISCS HARDNESS TESTER

Testing Machine expressly studied for the automotive industry, in particular to perform **indentation tests on car seats padding**.

**INDUSTRY 4.0** interfaceable with Management Software