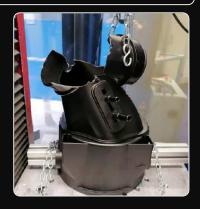

# BRAKE PEDAL TESTING MACHINE

Testing Machine specific for compression tests on brake pedals. The program is fully customizable, and the results can be exported easily.