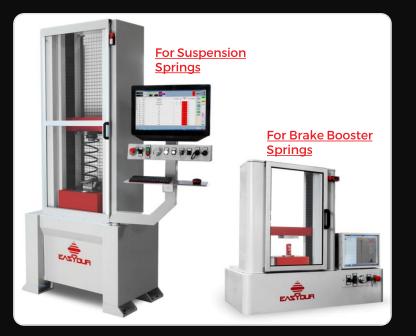

# TORSION BAR COMBINED TORQUEMETER

Combined testing machine able to perform tensile, compression and torque tests.

Perfect for springs, wires, bars and tubes of various materials.