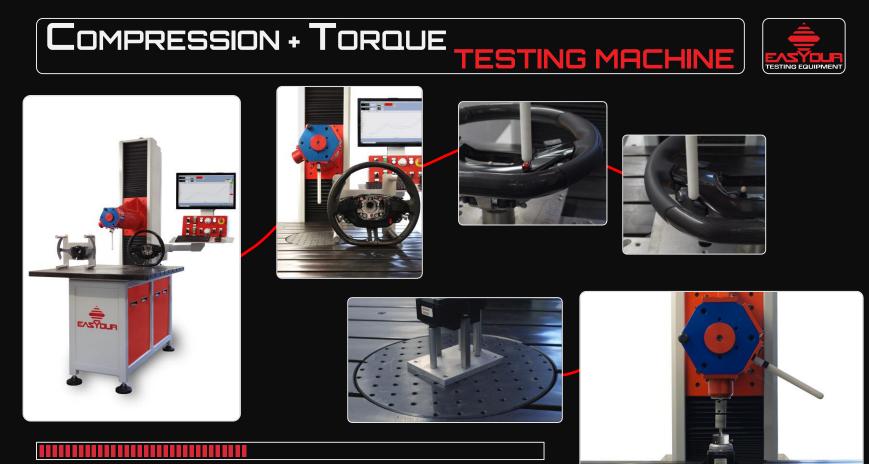

# TORSION BAR COMBINED TORQUEMETER

Combined testing machine able to perform tensile, compression and torque tests.

Perfect for springs, wires, bars and tubes of various materials.