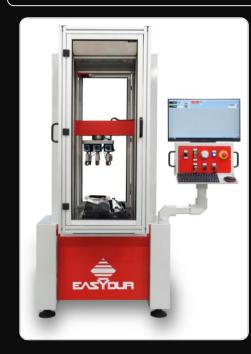

## **AUTOMOTIVE**



### WE MAKE TESTING EQUIPMENT SINCE 1985





### **APPLICATION FIELDS:**

- RAILWAY
- AEROSPACE
- AUTOMOTIVE
- DEFENSE
- METALLURGY

### WE HAVE AN HIGH-TECH SOLUTION FOR EACH AUTOMOTIVE TESTING NEED





TESTING ZONE AND MACHINE FRAME ARE 100% CUSTOMIZABLE ACCORDING TO SAMPLES CHARACTERISTICS







CUSTOM SCREW-HOLED TABLE AIMED TO ADAPT MECHANICAL HOLDINGS

## SPECIAL UTM 9-POINTS GASKET SEAL TEST











## DYNO UNIVERSAL TESTING MACHINE (10 N 5 KN)











### A MECHANICAL SOLUTION FOR

EVERY KIND OF TEST ON PLASTIC, POLYMER, RUBBER





**TENSILE (BREAK)** 



## SIDE LOAD Dyno & 3MZ (with high repeatability)



















INDUSTRY 4.0 interfaceable with Management Software



With Integrated Milling System



# WINDSHIELD TESTING MACHINE





Testing Machine expressly developed for the automotive industry, in particular to perform tests aimed to measure the resistance of windshields to pressure.



# BRAKE DISCS HARDNESS TESTER



























Testing Machine expressly studied for the automotive industry, in particular to perform **indentation tests on car seats padding**.



**INDUSTRY 4.0** interfaceable with Management Software

**Bench version available**