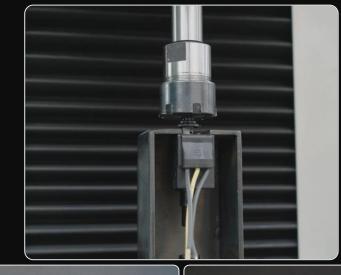

### A MECHANICAL SOLUTION FOR

EVERY KIND OF TEST ON PLASTIC, POLYMER, RUBBER

**TENSILE (BREAK)** 