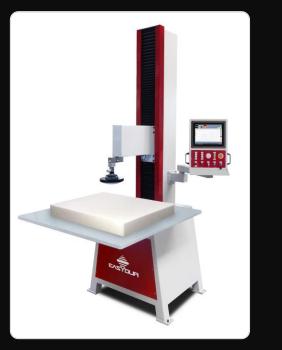

# BRAKE DISCS HARDNESS TESTER

Testing Machine expressly studied for the automotive industry, in particular to perform **indentation tests on car seats padding**.

**INDUSTRY 4.0** interfaceable with Management Software

**Bench version available** 