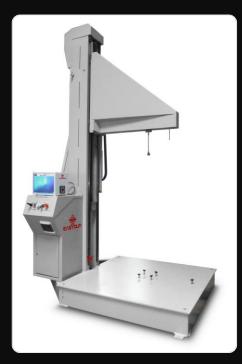

# BRAKE PEDAL TESTING MACHINE

Testing Machine specific for compression tests on brake pedals. The program is fully customizable, and the results can be exported easily.