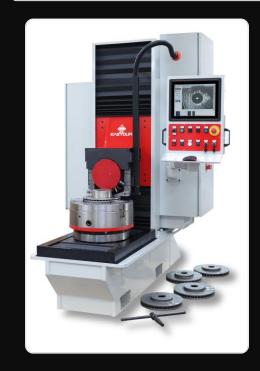

# BRAKE DISCS HARDNESS TESTER

Testing Machine expressly studied for the automotive industry, in particular to perform **indentation tests on car seats padding**.

**INDUSTRY 4.0** interfaceable with Management Software