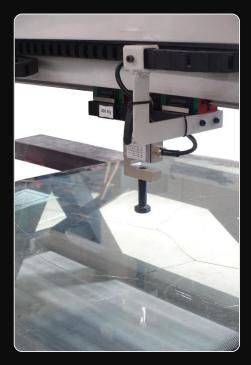

# WINDSHIELD TESTING MACHINE

Testing Machine expressly developed for the automotive industry, in particular to perform tests aimed to measure the resistance of windshields to pressure.